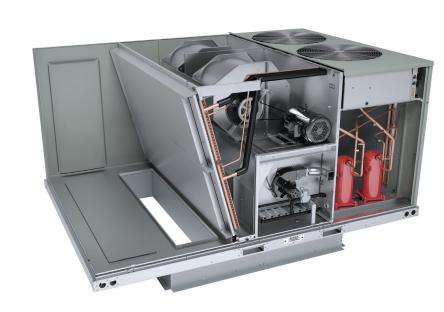

#### **Key features**

- Long-life compressor and heat exchanger
- High-strength bolted frame
- Easy-access service panels

# Unique dual-footprint design allows compatibility with multiple roof curbs— without expensive adapters or other modifications. Trane roof curb Other roof curb