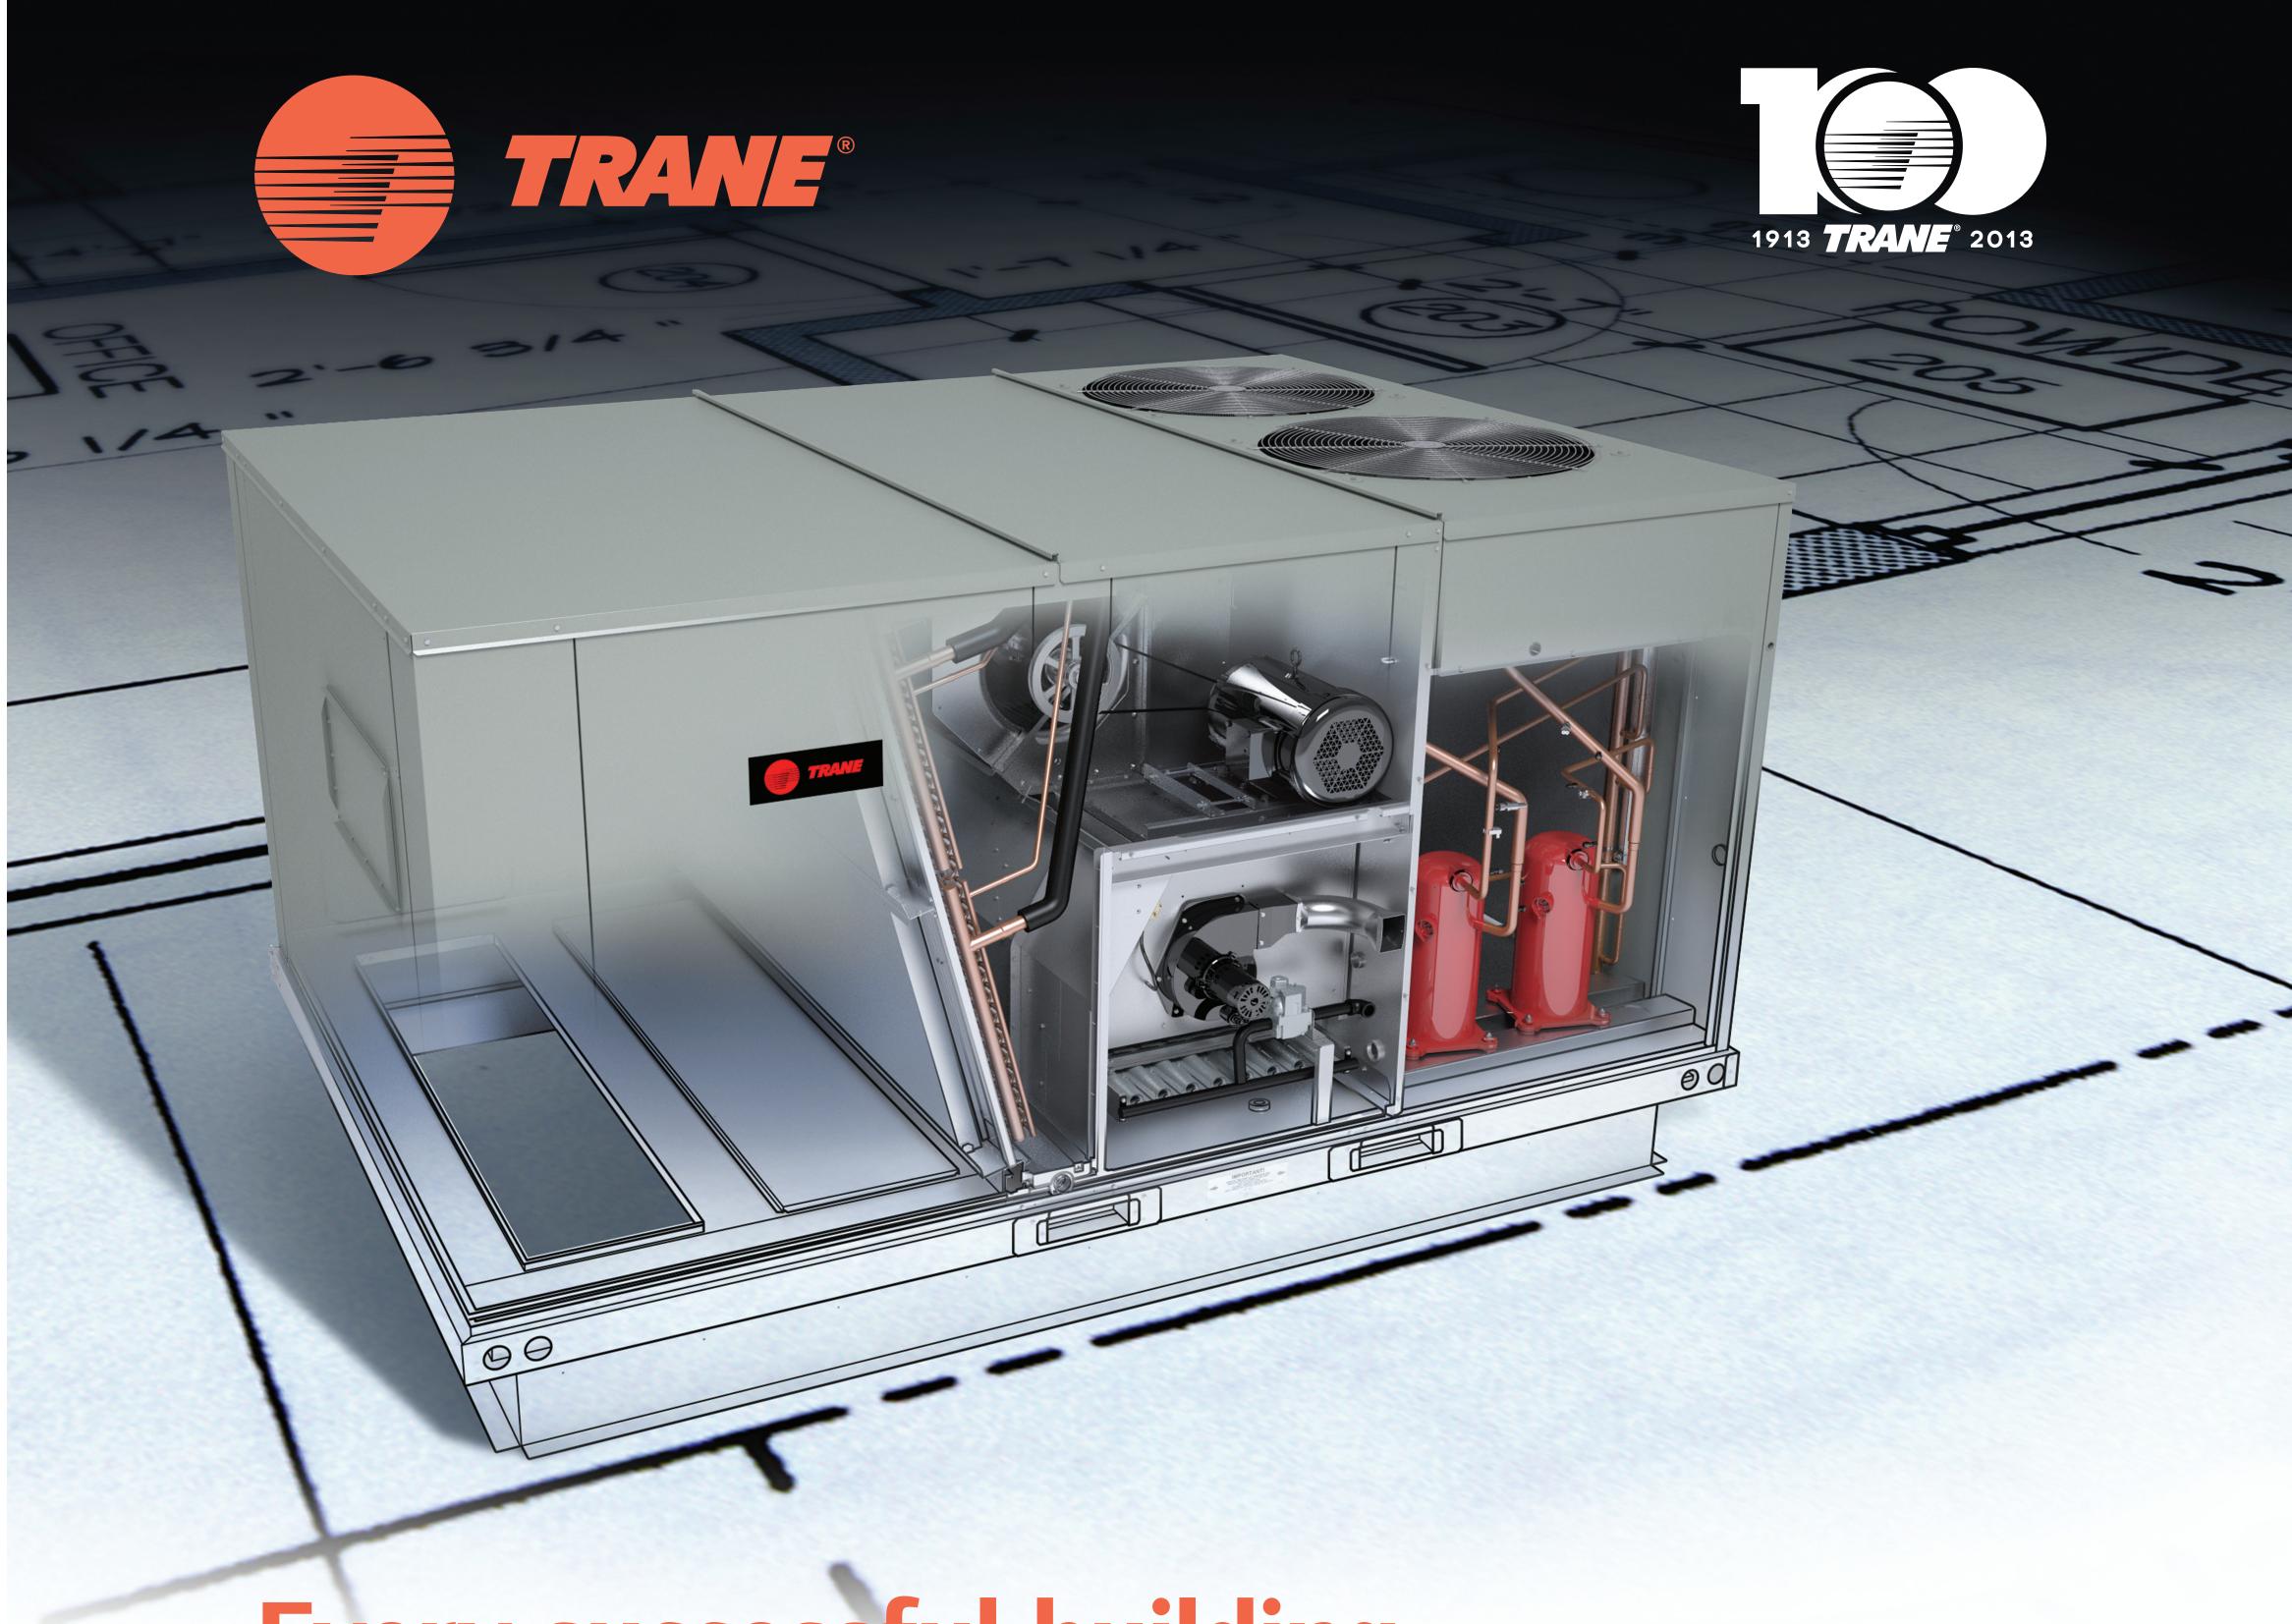

rooftop units

Unique dual-footprint design allows compatibility with multiple roof curbs—without expensive adapters or other modifications.

Scan the code or visit

Trane.com/Foundation
to learn more.

#### **Key features**

- Long-life compressor and heat exchanger
- High-strength bolted frame
- Easy-access service panels

# Unique dual-footprint design allows compatibility with multiple roof curbs— without expensive adapters or other modifications. Trane roof curb Other roof curb