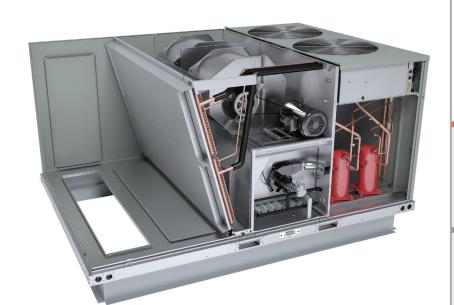

rooftop units

Unique dual-footprint design allows compatibility with multiple roof curbs—without expensive adapters or other modifications.

Scan the code or visit

Trane.com/Foundation
to learn more.

#### **Key features**

- Long-life compressor and heat exchanger
- High-strength bolted frame
- Easy-access service panels

# Unique dual-footprint design allows compatibility with multiple roof curbs— without expensive adapters or other modifications. Trane roof curb Other roof curb